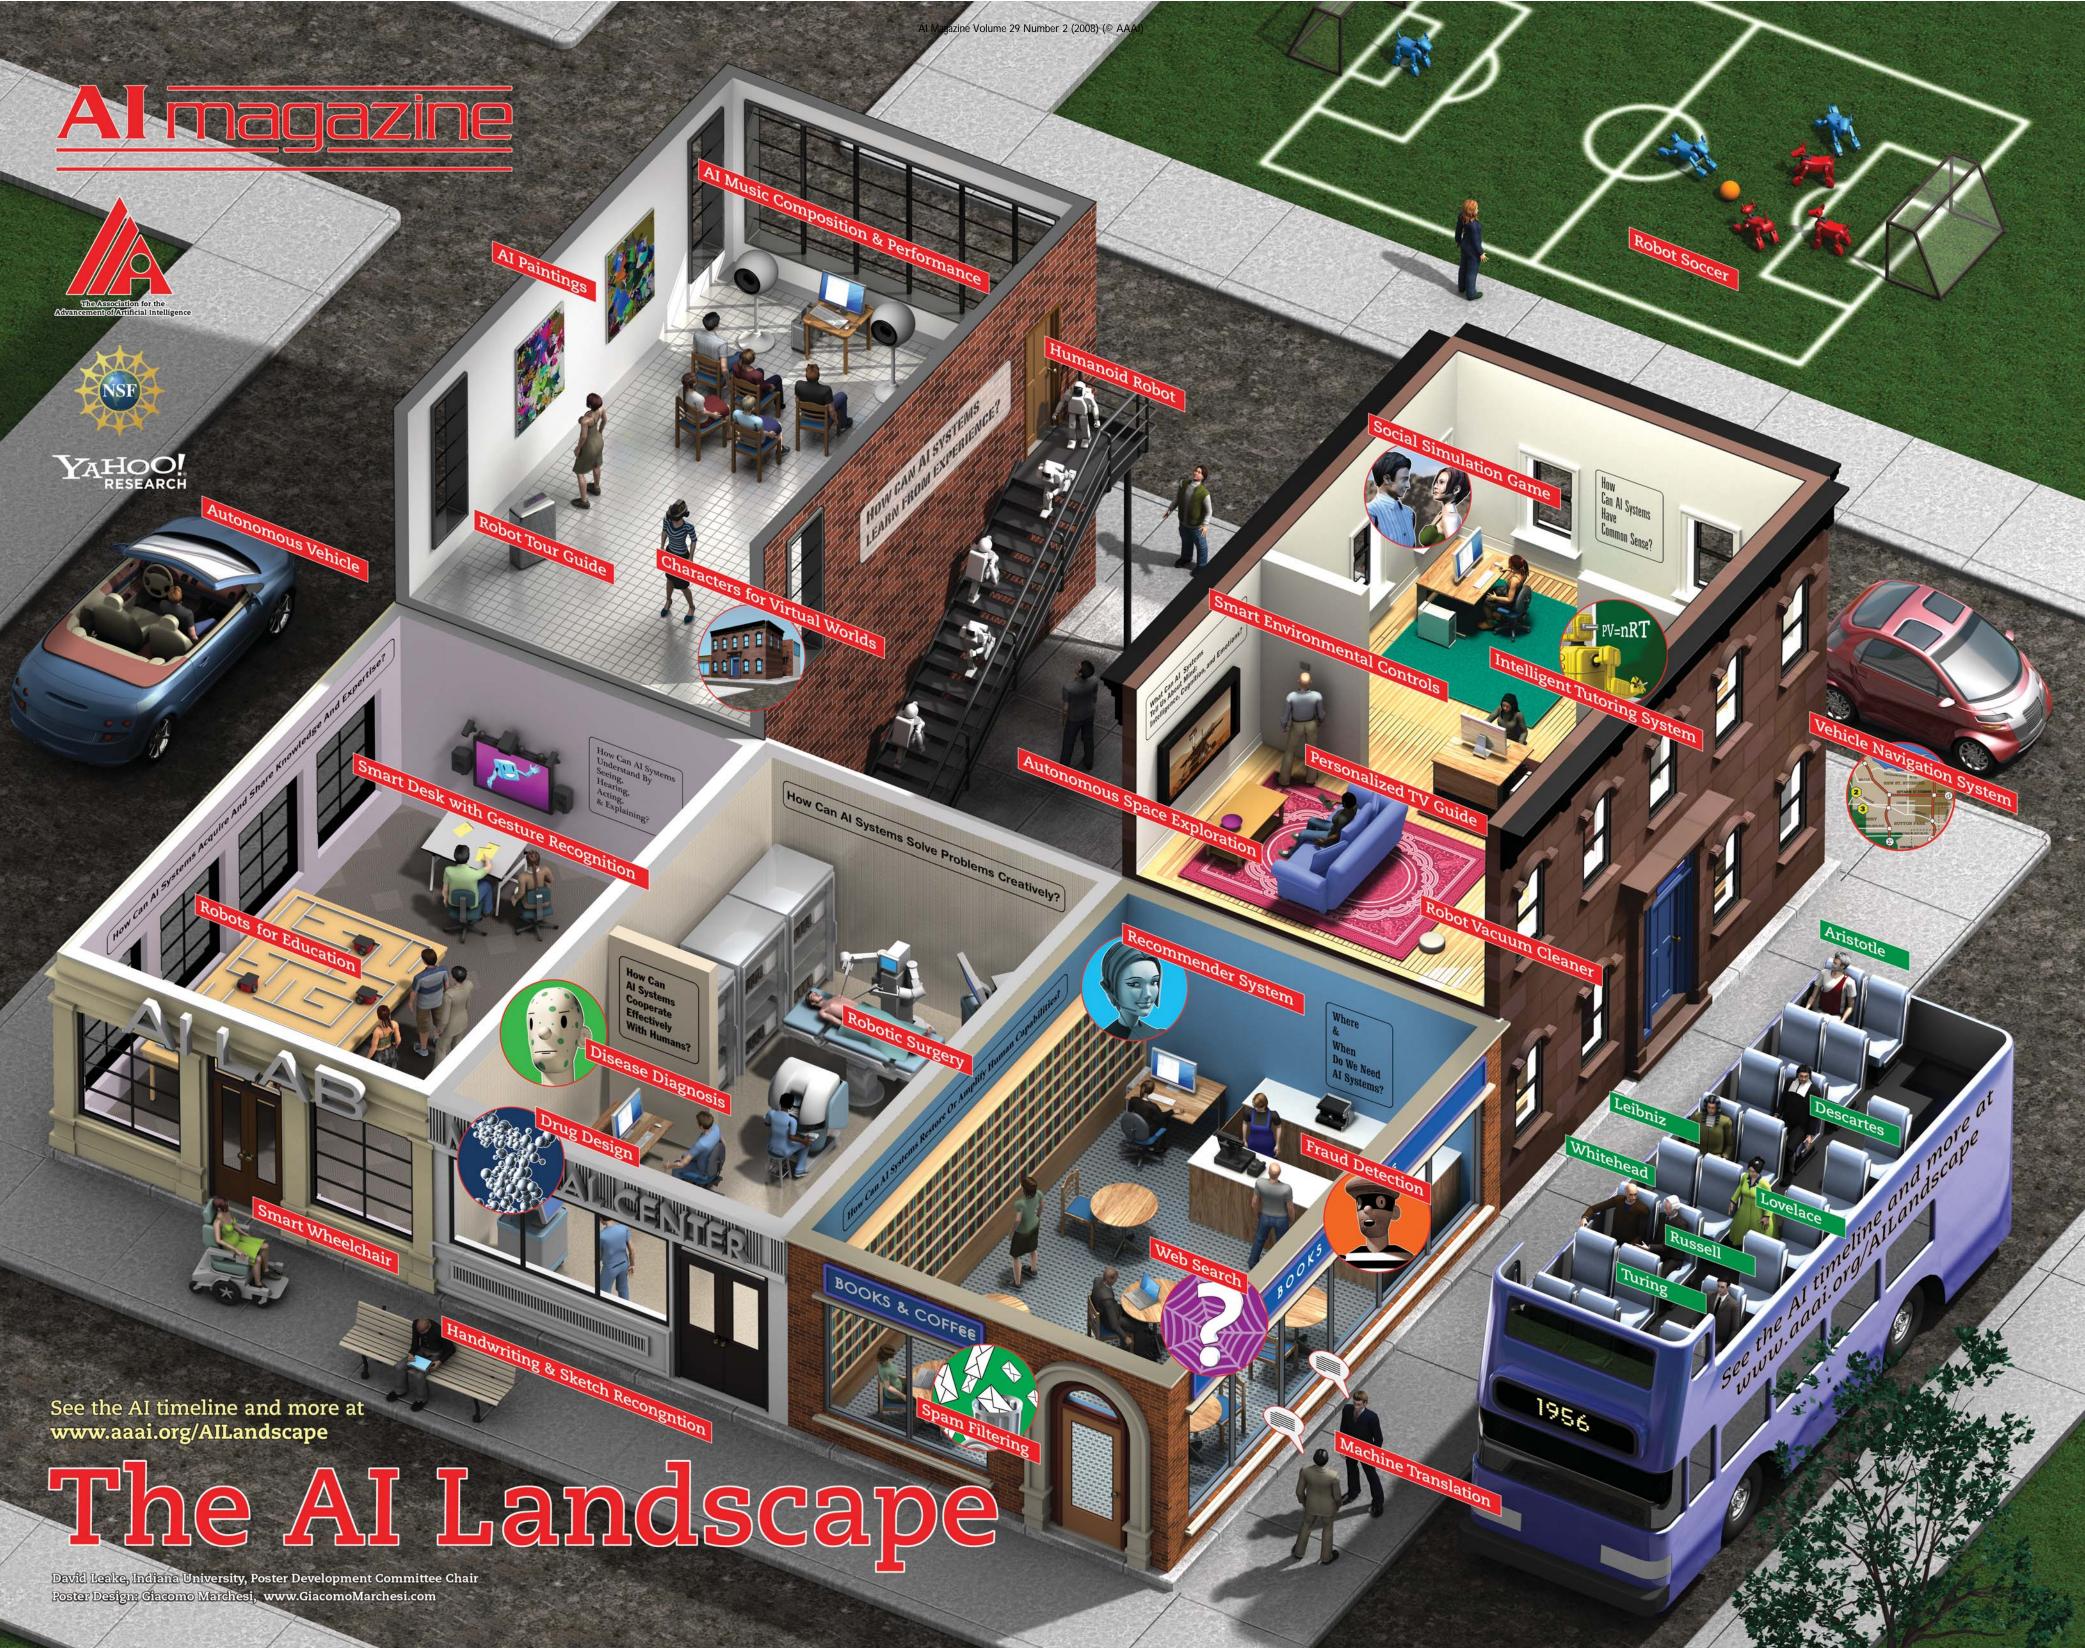

Copyright © 2008, Association for the Advancement of Artificial Intelligence. All rights reserved. Manufactured in the United States of America.

The AI Landscape was created by James Gary (Brooklyn, New York) under the editorial direction of Poster Committee Chair David Leake (Indiana University). It is produced by AI Magazine, the official mag-azine of the Association for the Advancement of Artificial Intelligence (www.aaai.org).

This material is based upon work supported by the National Science Foundation under Grant No. IIS-0646959, with additional support from Microsoft Research and Yahoo!Research. Any opinions, find-ings, and conclusions or recommendations expressed in this material are those of the author and do not necessarily reflect the views of the National Science Foundation or other sponsors. The paintings shown in the gallery are paintings #080518.37 and #080408.15 by AARON, a computer program written by Harold Cohen. The Spirit Rover image is courtesy NASA/JPL-Caltech.

Associated resources and full acknowledgments are available at www.aaai.org/AlLandscape.